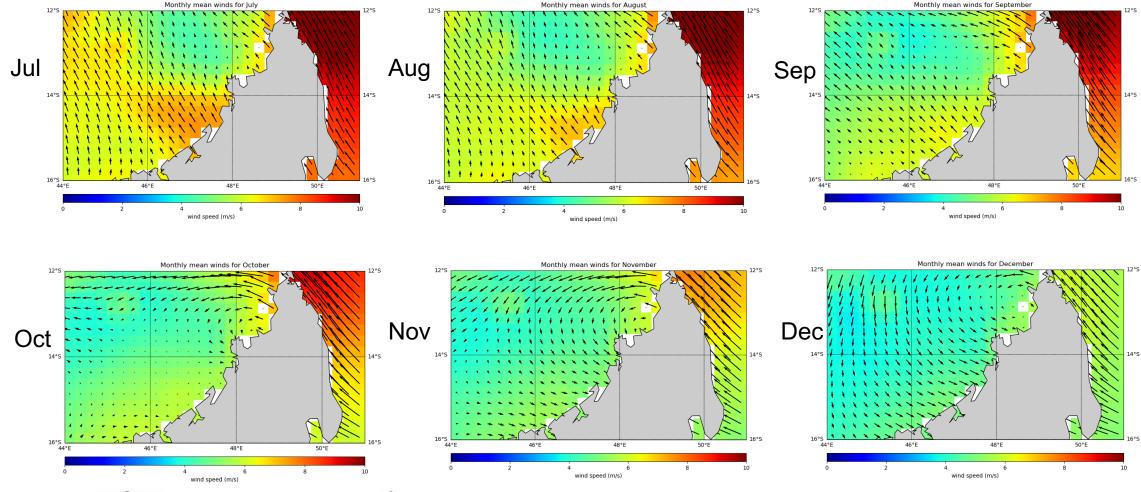

## Monthly climatology of wind direction

# Monthly climatology of wind direction and speed