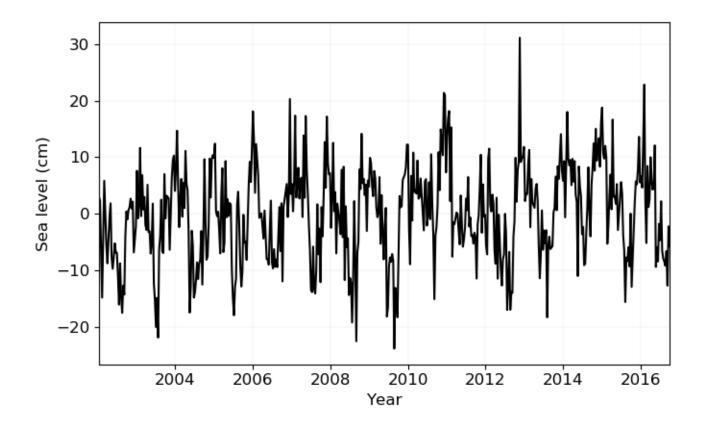

#### **Parameters**



- -Monthly mean of wind speed and direction(2007-2017)
- -Monthly mean of surface current (2002-2016)
- -Monthly mean and distribution of Significant Waves Height (SWH) (1991-2013)
- -Sea level trend (2002-2016)





























## Monthly climatology of wind direction











































# Monthly climatology of wind direction and speed

































### Monthly climatology Currents

































### Monthly climatology Currents

































### Monthly climatology SWH





#### Monthly climatology SWH









Monthly mean SWH for September



































#### Distribution of SWH



































### Sea level change





































#### THANK YOU