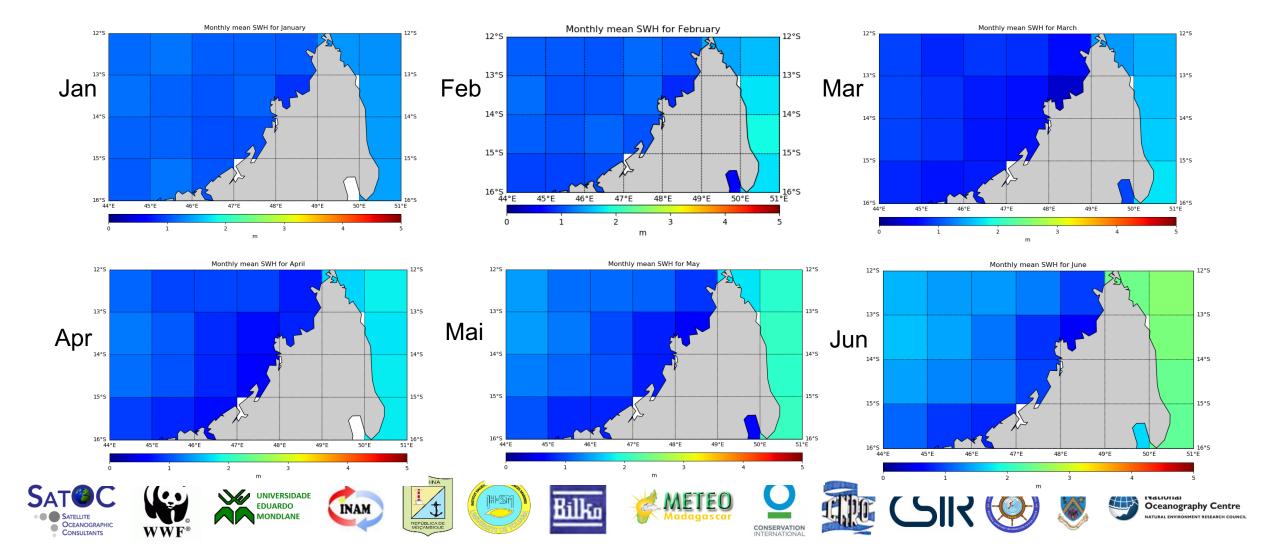

### Monthly climatology SWH

#### Monthly climatology SWH

Monthly mean SWH for September