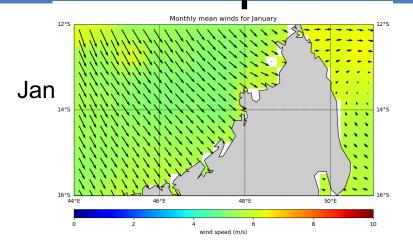

## Monthly climatology of wind direction

# Monthly climatology of wind direction and speed