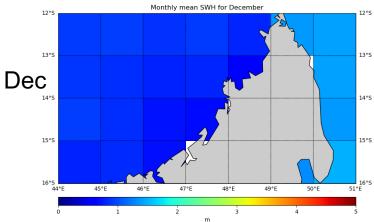

### Monthly climatology SWH

#### Monthly climatology SWH

Monthly mean SWH for September