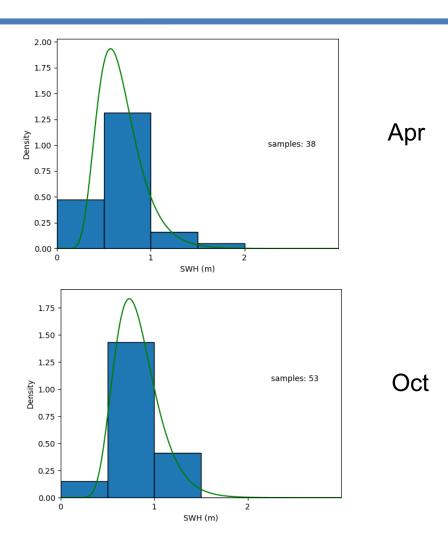

arines ecosystems (such as Mangrove,...)in



























#### **Parameters**



- -Monthly mean of wind speed and direction(2007-2017)
- -Monthly mean of surface current (2002-2016)
- -Monthly mean and distribution of Significant Waves Height (SWH) (1991-2013)
- -Sea level trend (2002-2016)





























## Monthly climatology of wind direction











































# Monthly climatology of wind direction and speed

































### Monthly climatology Currents

































### Monthly climatology Currents

































### Monthly climatology SWH





#### Monthly climatology SWH









Monthly mean SWH for September



































#### Distribution of SWH



































### Sea level change





































#### THANK YOU