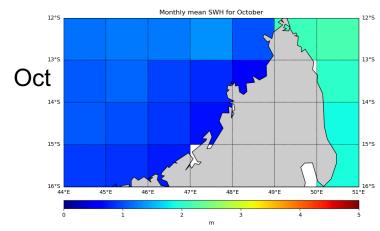

### Monthly climatology SWH

#### Monthly climatology SWH

Monthly mean SWH for September