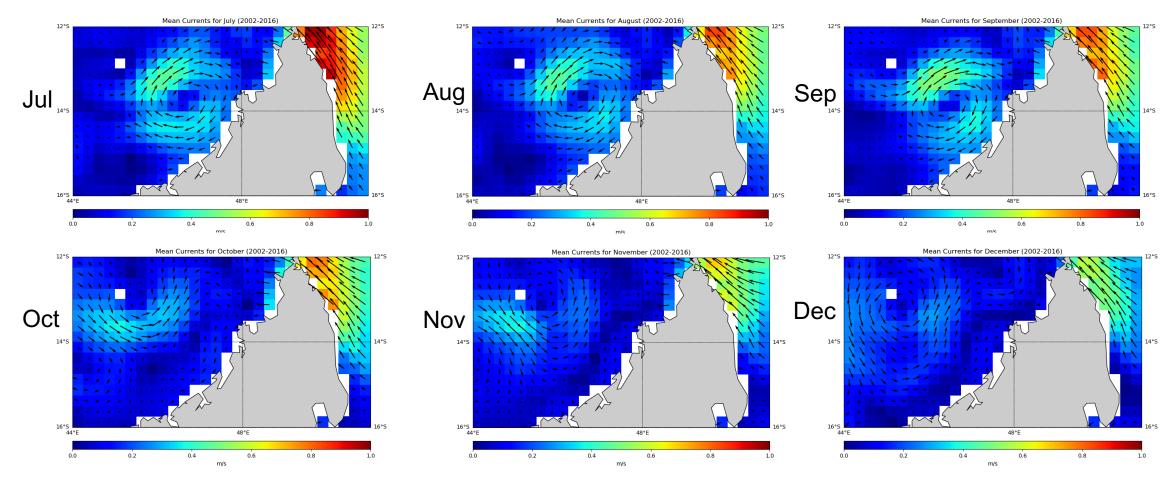

f interest: North-West part of Madagascar



WHY? Because DGM is planning to provide climate information to manage risk linked with climate variability and reduce the vulnerability of coastal and marines ecosystems (such as Mangrove,...)in



























#### **Parameters**



- -Monthly mean of wind speed and direction(2007-2017)
- -Monthly mean of surface current (2002-2016)
- -Monthly mean and distribution of Significant Waves Height (SWH) (1991-2013)
- -Sea level trend (2002-2016)





























## Monthly climatology of wind direction











































# Monthly climatology of wind direction and speed

































### Monthly climatology Currents

































### Monthly climatology Currents

































### Monthly climatology SWH





#### Monthly climatology SWH









Monthly mean SWH for September



































#### Distribution of SWH



































### Sea level change





































#### THANK YOU