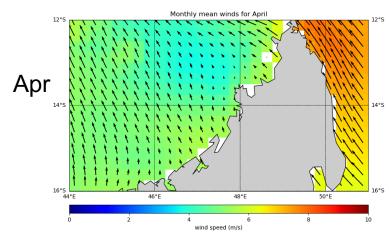

## Monthly climatology of wind direction

# Monthly climatology of wind direction and speed