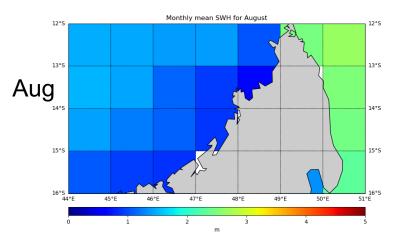

### Monthly climatology SWH

#### Monthly climatology SWH

Monthly mean SWH for September