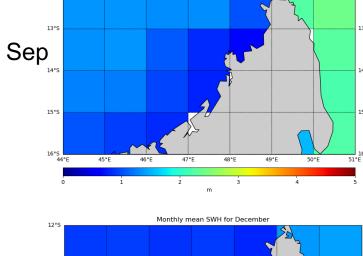

### Monthly climatology SWH

#### Monthly climatology SWH

Monthly mean SWH for September