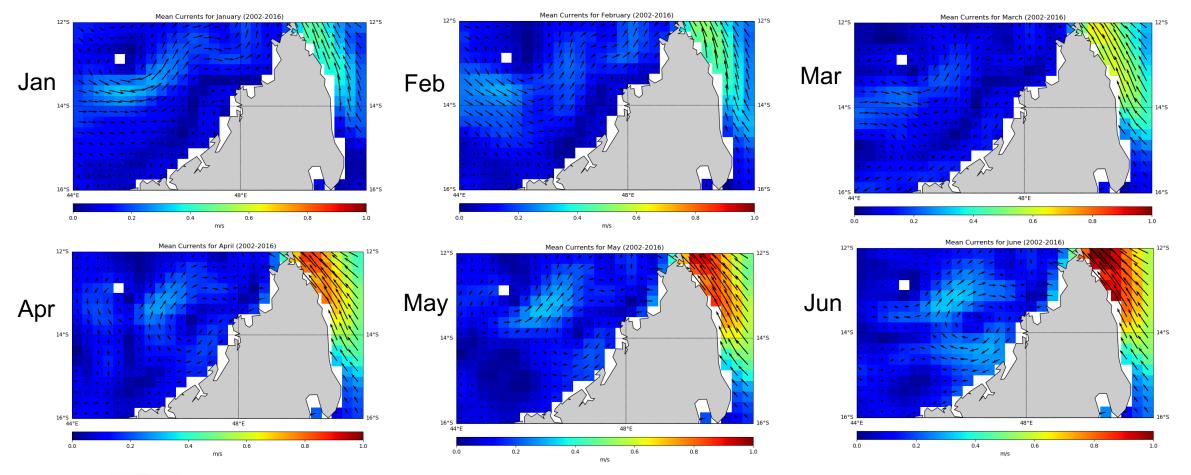

#### Region of interest



#### Region of interest: North-West part of Madagascar



WHY? Because DGM is planning to provide climate information to manage risk linked with climate variability and reduce the vulnerability of coastal and marines ecosystems (such as Mangrove,...)in



























#### **Parameters**



- -Monthly mean of wind speed and direction(2007-2017)
- -Monthly mean of surface current (2002-2016)
- -Monthly mean and distribution of Significant Waves Height (SWH) (1991-2013)
- -Sea level trend (2002-2016)





























## Monthly climatology of wind direction











































# Monthly climatology of wind direction and speed

































### Monthly climatology Currents

































### Monthly climatology Currents

































### Monthly climatology SWH





#### Monthly climatology SWH









Monthly mean SWH for September



































#### Distribution of SWH



































### Sea level change





































#### THANK YOU