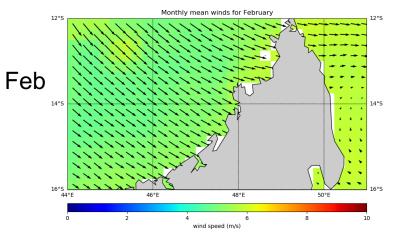

## Monthly climatology of wind direction

# Monthly climatology of wind direction and speed