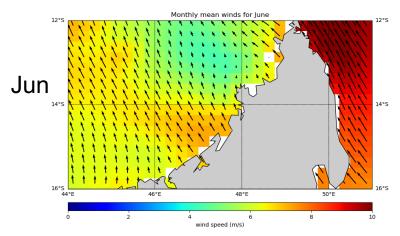

## Monthly climatology of wind direction

# Monthly climatology of wind direction and speed