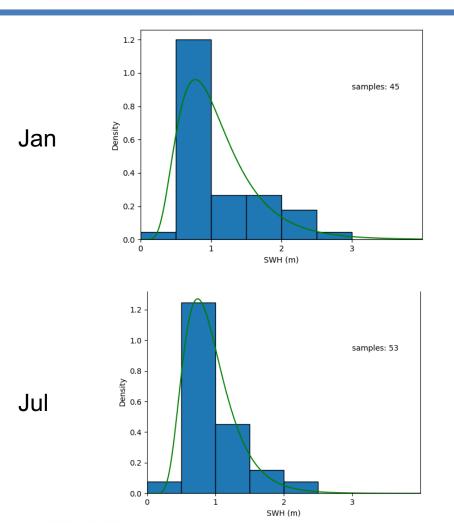

marines ecosystems (such as Mangrove,...)in



























#### **Parameters**



- -Monthly mean of wind speed and direction(2007-2017)
- -Monthly mean of surface current (2002-2016)
- -Monthly mean and distribution of Significant Waves Height (SWH) (1991-2013)
- -Sea level trend (2002-2016)





























## Monthly climatology of wind direction











































# Monthly climatology of wind direction and speed

































### Monthly climatology Currents

































### Monthly climatology Currents

































### Monthly climatology SWH





#### Monthly climatology SWH









Monthly mean SWH for September



































#### Distribution of SWH



































### Sea level change





































#### THANK YOU